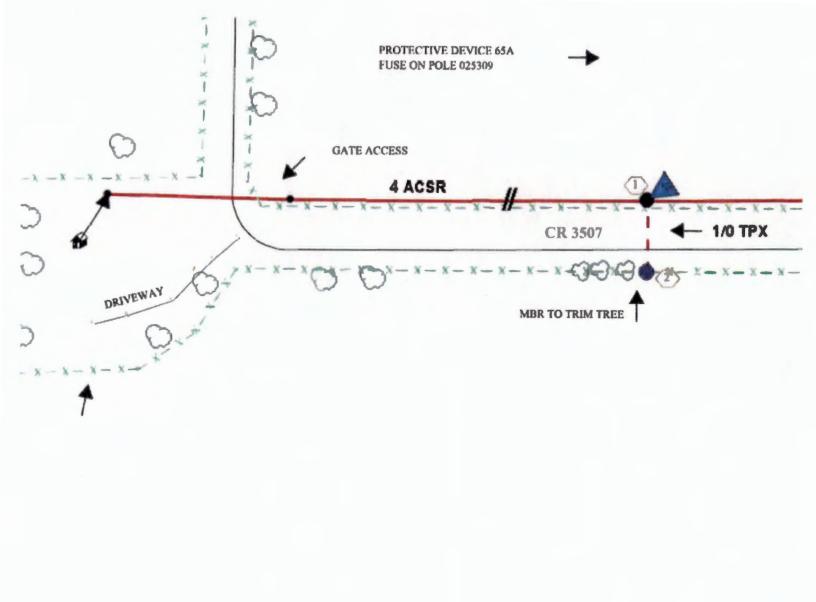

## Greetings:

Farmers Electric Cooperative, Inc. is requesting permission to construct electrical power distribution facilities which will cross County Road 3507.

Site location map/construction sketches are attached. The construction sketch details the proposed work. The proposed electrical service will be constructed:

□ Overhead - All road crossings will have a minimum vertical clearance of 22 feet.
 □ Underground - All underground bore crossings are PVC encased 4' of coverage from the lowest point of the Right of Way.